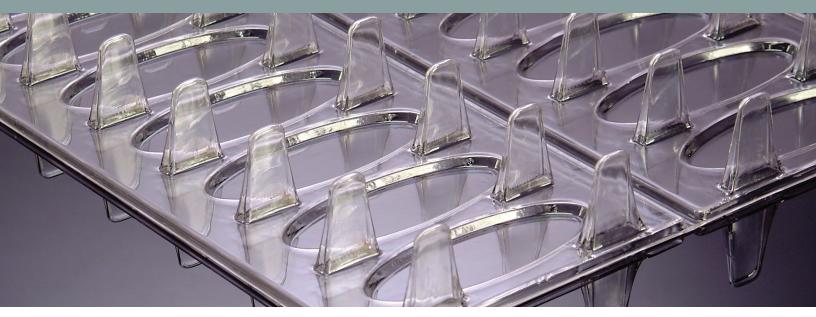

## IDEAL FOR DEEP DRAWS AND COMPLEX SHAPES — THIN AND LIGHTWEIGHT FOR DIRECT TO PRINT USES

## **Ease of Fabrication**

- » Ideal material for applications that require deep draws, or complex die cuts
- » Forms precise molded-in details
- » Will not sacrifice structural integrity
- » Easily decorated by painting, silk screening or hot stamping