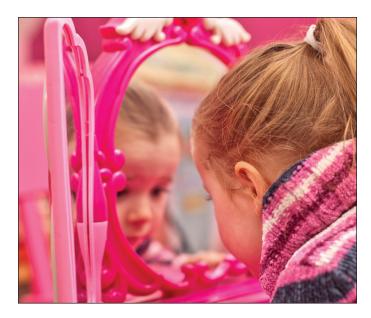

### FABBACK® PETG MIRROR WELL SUITED FOR TOYS

FABBACK PETG Mirror combines versatile fabrication properties with excellent impact strength, good design flexibility and speed of fabrication. FABBACK PETG Mirror is well suited for children's toys, cosmetic displays and office supplies. It has a gauge range of 0.040"-0.118" in 48"x 96" sheets.

For additional flexibility, FABBACK PETG Mirror can be run to size. Call for minimums and lead times.

- » Flexible
- » Impact resistant
- » Does not shatter in sharp-edged pieces like glass
- » Made with VIVAK® PETG

**Applications:** Children's toys, cosmetics displays, novelty items