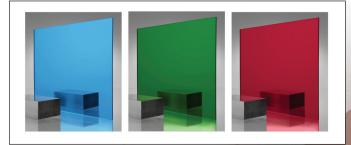

### FABBACK® ACRYLIC MIRROR A POSITIVE REFLECTION ON STYLE

**Applications include:** POP displays, security mirrors, artwork, home furnishing, novelty, license plates

FABBACK Acrylic Mirror has a wide range of thicknesses, sizes and patterns. Available in over twenty (20) colors including clear and two textures for special design needs. FABBACK Acrylic Mirror utilizes the industry's toughest protective back-coating to maintain a scratchresistant surface during fabrication. The mirrored surface is obtained through a vacuum metallizing process with aluminum, which provides a superior reflecting surface.